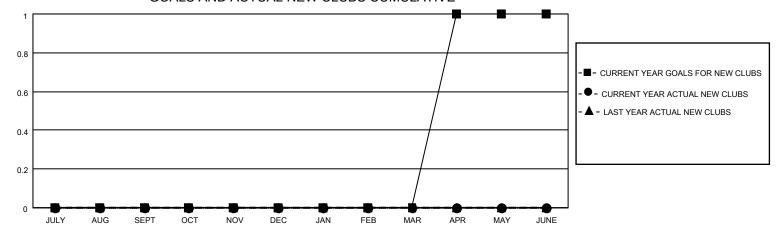

### District 6 NE

| Clubs         |               |             |               | Members               |                         |                         |                                                    |  |
|---------------|---------------|-------------|---------------|-----------------------|-------------------------|-------------------------|----------------------------------------------------|--|
|               | RESULTS FOR   | R 2020-2021 |               | RESULTS FOR 2020-2021 |                         |                         |                                                    |  |
| QUARTER       | NEW CLUB GOAL | NEW CLUBS   | DROPPED CLUBS | QUARTER MEI           | MBER GROWTH NET<br>GOAL | MEMBER GROWTH<br>ACTUAL | DROPPED<br>MEMBERS ACTUAL<br>(including transfers) |  |
| JULY/AUG/SEPT | 0             | 0           | 2             | JULY/AUG/SEPT         | 0                       | 20                      | 18                                                 |  |
| OCT/NOV/DEC   | 0             | 0           | 0             | OCT/NOV/DEC           | 0                       | 7                       | 37                                                 |  |
| JAN/FEB/MAR   | 0             | 0           | 0             | JAN/FEB/MAR           | 0                       | 0                       | 0                                                  |  |
| APR/MAY/JUNE  | 1             | 0           | 0             | APR/MAY/JUNE          | 0                       | 0                       | 0                                                  |  |

#### GOALS AND ACTUAL NEW CLUBS CUMULATIVE