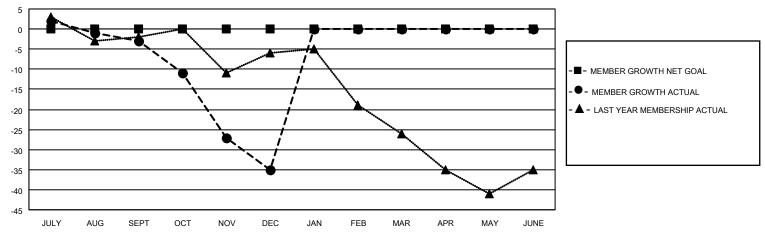

### District 6 NE

| Clubs         |               |             |               | Members               |                         |                         |                                                    |  |
|---------------|---------------|-------------|---------------|-----------------------|-------------------------|-------------------------|----------------------------------------------------|--|
|               | RESULTS FOR   | R 2020-2021 |               | RESULTS FOR 2020-2021 |                         |                         |                                                    |  |
| QUARTER       | NEW CLUB GOAL | NEW CLUBS   | DROPPED CLUBS | QUARTER MEI           | MBER GROWTH NET<br>GOAL | MEMBER GROWTH<br>ACTUAL | DROPPED<br>MEMBERS ACTUAL<br>(including transfers) |  |
| JULY/AUG/SEPT | 0             | 0           | 2             | JULY/AUG/SEPT         | 0                       | 20                      | 18                                                 |  |
| OCT/NOV/DEC   | 0             | 0           | 0             | OCT/NOV/DEC           | 0                       | 7                       | 37                                                 |  |
| JAN/FEB/MAR   | 0             | 0           | 0             | JAN/FEB/MAR           | 0                       | 0                       | 0                                                  |  |
| APR/MAY/JUNE  | 1             | 0           | 0             | APR/MAY/JUNE          | 0                       | 0                       | 0                                                  |  |

#### GOALS AND ACTUAL MEMBERS CUMULATIVE

| DROPPED CLUBS: 2 |    | 9 CLUBS OF 43 ADDED 1 OR MORE | GENDER DISTRIBUTION                |              |     |
|------------------|----|-------------------------------|------------------------------------|--------------|-----|
|                  |    | NEW MEMBERS                   | MALE                               | 582 (65.61%) |     |
|                  |    | 1                             | FEMALE                             | 305 (34.39%) |     |
| DROPPED MEMBERS  |    |                               |                                    |              |     |
| DECEASED         | 11 | CLICK HERE FOR CUMULATIVE     | TOTAL FAMILY UNIT MEMBERS          |              | 234 |
| CLUB CANCELLED   | 0  | MEMBERSHIP DATA               | FAMILY MEMBERS PAYING HALF 12 DUES |              |     |
| OTHER            | 44 |                               |                                    |              | 122 |
| TOTAL            | 55 |                               |                                    |              |     |